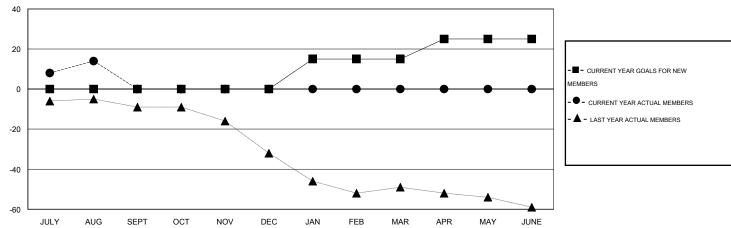

## GOALS AND ACTUAL MEMBERS CUMULATIVE

| DROPPED CLUBS: 0 |    | 18 CLUBS OF 62 ADDED 1 OR MORE NEW MEMBERS | GENDER DISTRIBUTION   |              |     |
|------------------|----|--------------------------------------------|-----------------------|--------------|-----|
|                  |    |                                            | MALE                  | 829 (63.28%) |     |
|                  |    |                                            | FEMALE                | 481 (36.72%) |     |
| DROPPED MEMBERS  |    |                                            |                       |              |     |
| DECEASED         | 4  | CLICK HERE FOR HEALTH ASSESSMENT DATA      |                       |              | 242 |
| CLUB CANCELLED   | 0  |                                            | FAMILY UNIT MEMBERS   |              |     |
| OTHER            | 30 |                                            | HEAD OF HOUSEHOLD     |              | 119 |
| TOTAL            | 34 |                                            | NON-HEAD OF HOUSEHOLD |              | 123 |