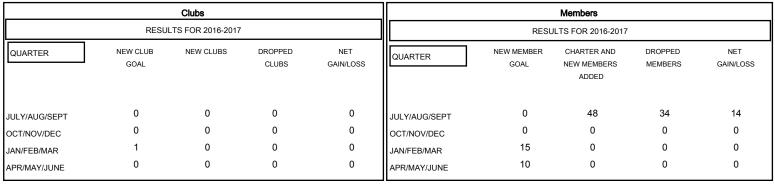

## GOALS AND ACTUAL NEW CLUBS CUMULATIVE

## GOALS AND ACTUAL MEMBERS CUMULATIVE

| DROPPED CLUBS: 0 |    | 18 CLUBS OF 62 ADDED 1 OR MORE NEW MEMBERS | GENDER DISTRIBUTION   |              |     |
|------------------|----|--------------------------------------------|-----------------------|--------------|-----|
|                  |    |                                            | MALE                  | 829 (63.28%) |     |
|                  |    |                                            | FEMALE                | 481 (36.72%) |     |
| DROPPED MEMBERS  |    |                                            |                       |              |     |
| DECEASED         | 4  | CLICK HERE FOR HEALTH ASSESSMENT DATA      |                       |              | 242 |
| CLUB CANCELLED   | 0  |                                            | FAMILY UNIT MEMBERS   |              |     |
| OTHER            | 30 |                                            | HEAD OF HOUSEHOLD     |              | 119 |
| TOTAL            | 34 |                                            | NON-HEAD OF HOUSEHOLD |              | 123 |